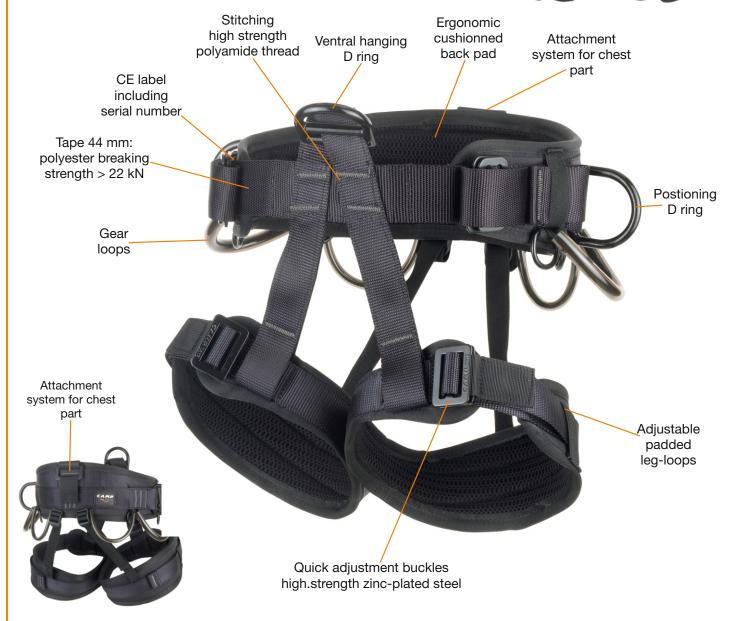

## 090703 LIBERTY BLACK

A simple lightweight and compact sit harness. Minimalist padding allows maximum freedom of movement during ground operations.

Attachment rings and quick-adjust buckles are made of carbon steel.

3 attachment points: 1 ventral for suspension and 2 side for positioning and restraint.

Designed to be used in combination with the Golden Chest (ref.0930), with front sternal connection point to make a full body fall arrest harness.